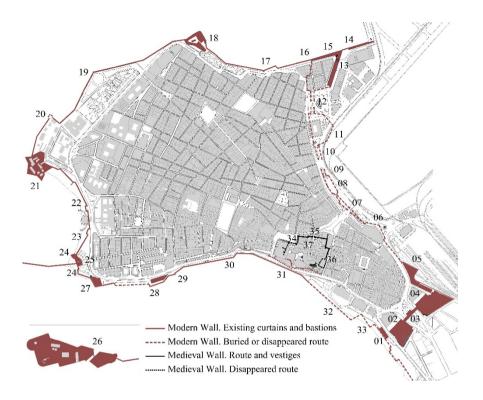

Figure 1: Plan of the city of Cádiz. General Urban Development Plan of 2012.

There have been six GUPDs throughout the history of Cádiz. The first three plans came during Franco's regime in 1948, 1961 and 1975, all of them with a developmental approach, focusing on the new residential and industrial city expansion outside the walls, and paying scant attention to the Old City and heritage problems. After the 1978 democratic return in Spain, the 1984, 1995 and 2012 GUDPs have already taken up the advocacy of Old City and heritage as one of their main goals.