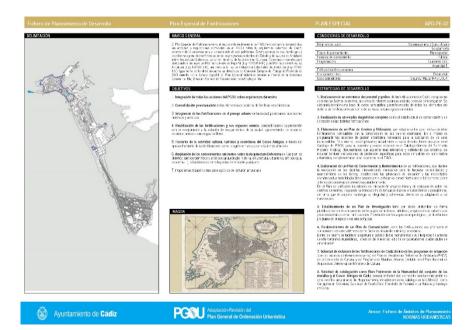

Figure 1: Plan of the city of Cádiz. General Urban Development Plan of 2012.

There have been six GUPDs throughout the history of Cádiz. The first three plans came during Franco's regime in 1948, 1961 and 1975, all of them with a developmental approach, focusing on the new residential and industrial city expansion outside the walls, and paying scant attention to the Old City and heritage problems. After the 1978 democratic return in Spain, the 1984, 1995 and 2012 GUDPs have already taken up the advocacy of Old City and heritage as one of their main goals.