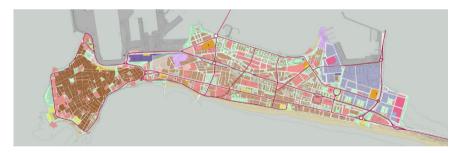

Figure 1: Plan of the city of Cádiz. General Urban Development Plan of 2012.

There have been six GUPDs throughout the history of Cádiz. The first three plans came during Franco's regime in 1948, 1961 and 1975, all of them with a developmental approach, focusing on the new residential and industrial city expansion outside the walls, and paying scant attention to the Old City and heritage problems. After the 1978 democratic return in Spain, the 1984, 1995 and 2012 GUDPs have already taken up the advocacy of Old City and heritage as one of their main goals.